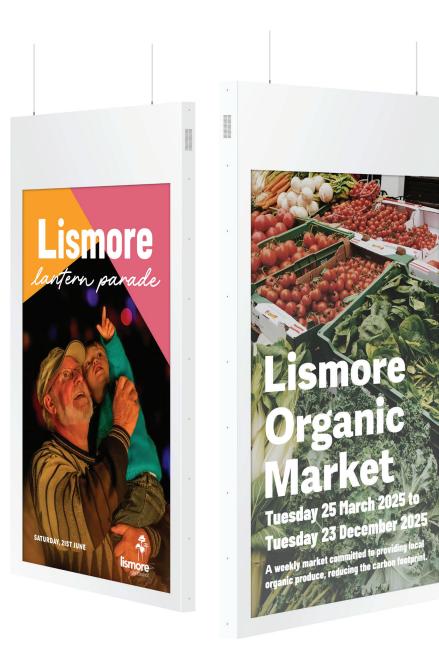

# Hanging Window Display

43" / 55", Dual Sided, 3000nit

### **Features:**

Indoor / Retail applications 80mm Lightweight, Slimline Enclosures Tempered Glass Panels FHD & 4K resolution

| Screen Size:  | 43" / 49" / 55"                                                               |
|---------------|-------------------------------------------------------------------------------|
| Aspect Ratio: | 16:9 Portrait                                                                 |
| Resolution:   | 1920 x 1080 (FHD) (43")<br>3840 x 2160 (4K) (49" & 55")                       |
| Brightness:   | 3000nit                                                                       |
| Frame:        | Lightweight Powder Coated<br>Galvanised Steel                                 |
| Panel:        | Tempered Anti-glare Glass                                                     |
| Speakers:     | 2 x 2W                                                                        |
| Dimensions:   | 590 x 1002 x 80mm (43")<br>664 x 1134 x 80mm (49")<br>740 x 1269 x 80mm (55") |
| Net Weight:   | 25kg (43") / 31kg (49") / 36kg (55")                                          |
| Warranty:     | 3 Year Commercial                                                             |
| Included:     | Power Cord, Remote Control,<br>Antenna, Steel Susp. Cables                    |
| O/S:          | Android 9.0                                                                   |
| Network:      | WiFi & Ethernet options                                                       |