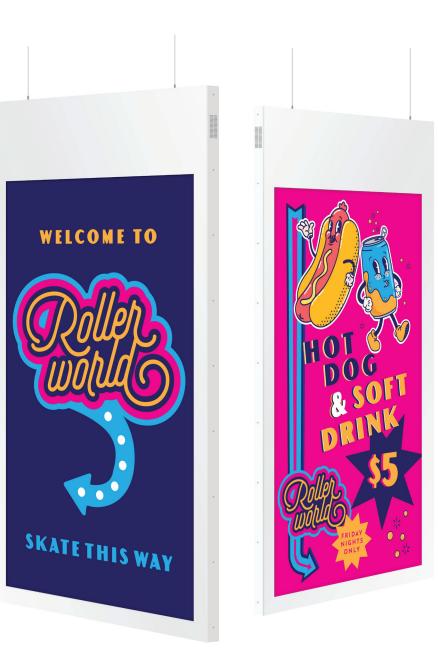

# Hanging Window Display

43" / 55", Dual Sided, 700/1500nit

### **Features:**

Indoor / Retail applications 44mm Lightweight, Slimline Enclosures Tempered Glass Panels FHD resolution

| Screen Size:  | 43" / 55"                                                  |
|---------------|------------------------------------------------------------|
| Aspect Ratio: | 16:9 Portrait                                              |
| Resolution:   | 1920 x 1080 (FHD)                                          |
| Brightness:   | 700nit (inwards facing)<br>1500nit (outwards facing)       |
| Frame:        | Lightweight Powder Coated<br>Galvanised Steel              |
| Panel:        | Tempered Anti-glare Glass                                  |
| Speakers:     | 2 x 2W                                                     |
| Dimensions:   | 640 x 1293 x 44mm (43")<br>794 x 1567 x 44mm (55")         |
| Net Weight:   | 26kg (43") / 36kg (55")                                    |
| Warranty:     | 3 Year Commercial                                          |
| Included:     | Power Cord, Remote Control,<br>Antenna, Steel Susp. Cables |
| O/S:          | Android 9.0                                                |
| Network:      | WiFi & Ethernet options                                    |