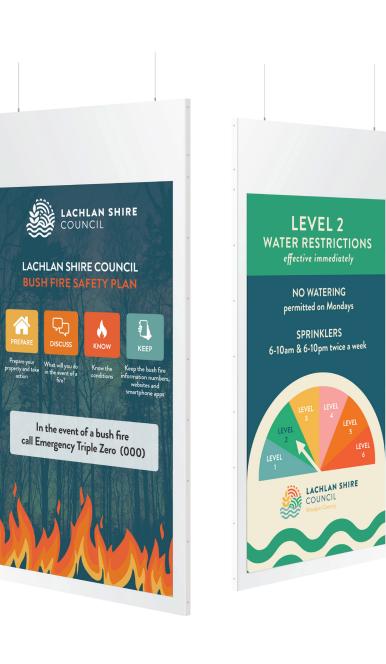

# Hanging Window Display

43" / 49", Dual Sided, 700nit, Hanging Displays

#### Features:

Indoor / Retail applications 22mm Lightweight, Slimline Enclosure Tempered Glass Panels Full HD resolution

| Screen Size:       | 43" / 49"                                                  |
|--------------------|------------------------------------------------------------|
| Aspect Ratio:      | 16:9 Portrait                                              |
| <b>Resolution:</b> | 1920 x 1080 (FHD)                                          |
| Brightness:        | 700 nits                                                   |
| Frame:             | Lightweight Powder Coated<br>Galvanised Steel              |
| Panel:             | Tempered Anti-glare Glass                                  |
| Speakers:          | 2 x 2W                                                     |
| Dimensions:        | 630 x 1210 x 22mm (43")<br>704 x 1350 x 22mm (49")         |
| Net Weight:        | 15kg / 18kg                                                |
| Warranty:          | 3 Year Commercial                                          |
| Included:          | Power Cord, Remote Control,<br>Antenna, Steel Susp. Cables |
| O/S:               | Android 9.0                                                |
| Network:           | WiFi & Ethernet options                                    |
|                    |                                                            |