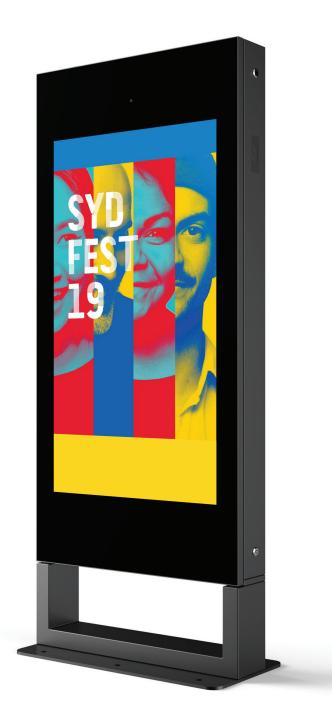

# **Outdoor Displays**

IP66 Ultra High Brightness

### **Features:**

IP66 rated (outdoors) Weather-proof design FHD & 4K resolution

| Screen Size:     | 32" / 43" / 55" / 65" / 75"                                                                                                    |
|------------------|--------------------------------------------------------------------------------------------------------------------------------|
| Aspect Ratio:    | 16:9 - Portrait or Landscape                                                                                                   |
| Resolution:      | 1920 x 1080p (FHD) (32-43")<br>3840 x 2160 (4K) (55-75")                                                                       |
| Brightness:      | 2500 nits                                                                                                                      |
| Frame:           | PC Galvanised Steel & Aluminium                                                                                                |
| Panel:           | Tempered Anti-glare Glass                                                                                                      |
| Dimensions (mm): | 1112 x 609 x 429 (32")<br>1112 x 609 x 429 (43")<br>1112 x 609 x 429 (55")<br>1112 x 609 x 429 (65")<br>1112 x 609 x 429 (75") |
| Net Weight (kg): | 22 / 35 / 50 / 64 / 82                                                                                                         |
| Warranty:        | 3 Year Commercial                                                                                                              |
| Included:        | Power Cord, Remote Control,<br>Charger & Antenna                                                                               |
| O/S:             | Android 9.0                                                                                                                    |
| Network:         | WiFi & Ethernet options                                                                                                        |