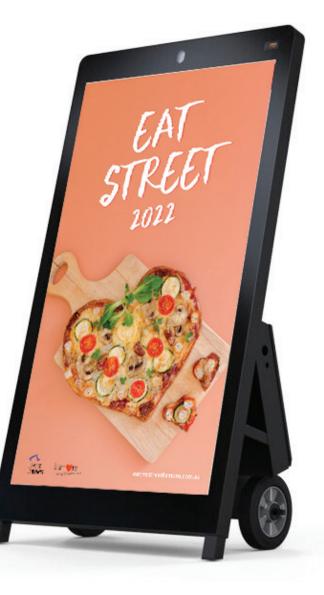

# **Mobile Indoor Digital A-Frame**

Professional indoor display with convenience of mobility.

### **Features:**

Lightweight & mobile

Foldable legs for easy setup, store and transport.

12hr battery run time

**450nits brightness** 

| Screen Size:       | 43 Inches                                                 |
|--------------------|-----------------------------------------------------------|
| Aspect Ratio:      | 16:9 Portrait                                             |
| <b>Resolution:</b> | 1920 x 1080 (FHD)                                         |
| Brightness:        | 450 nits                                                  |
| Frame:             | Lightweight Powder Coated<br>Galvanised Steel             |
| Panel:             | Tempered Anti-glare Glass                                 |
| Speakers:          | 2 x 2W                                                    |
| Dimensions:        | 1200 x 608 x 390mm                                        |
| Weight:            | 28kg                                                      |
| Warranty:          | 3 Year Commercial                                         |
| Included:          | Power Cord, Remote Control,<br>Charger & Antenna Included |
| O/S:               | Android 9.0                                               |
| Network:           | WiFi & Ethernet options                                   |
|                    |                                                           |